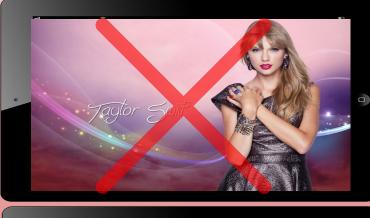

## iPad Wallpaper & Google Avatars

- As stated in the Student Handbook, iPad Home and Lock screens must be set as one of the Apple factory/default wallpapers.
- To change your wallpaper, go to:
  - Settings App > Wallpaper > "Add New Wallpaper"
- Students may choose any wallpaper from the Apple provided collections with the exception of photos
  - <u>NO PHOTOS of any kind are allowed</u>
- Google Avatars can only be of that particular student's picture

\*\*\*Failure to follow these expectations may now result in a DETENTION\*\*\*

or initials.