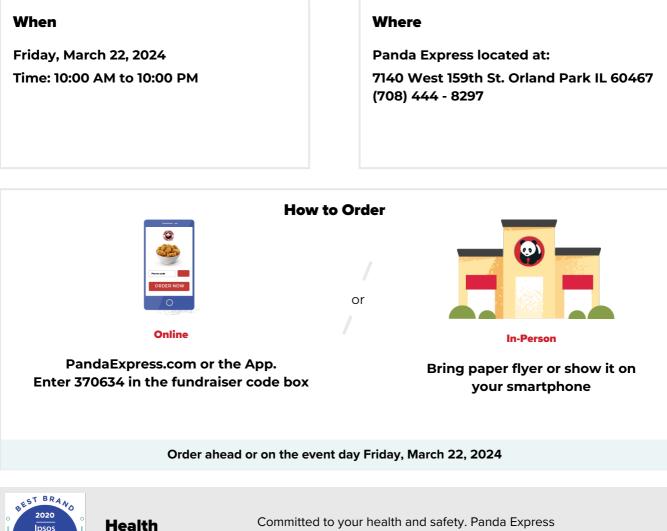

## instructional activities, assemblies, and

is recognized as America's safest restaurant brand.

Participating fundraiser guests are required to present a valid fundraiser flyer (paper copy or digital image) with each order to receive credit towards the fundraiser. Flyers may not be distributed inside or within the vicinity of the restaurant including, without limitation to, the restaurant parking lot before or during the fundraiser. Panda Restaurant Group reserves the right cancel any and all fundraiser events, if the Panda Restaurant Group Fundraiser Guidelines are not followed. Panda Restaurant Group will donate 20% of all purchases made, pre-tax and before fees, at the designated date, time, and your Panda Express location when purchased with your unique code at check-out or when a copy of this flyer is presented. Purchase(s) of gift cards do not count towards the fundraiser, but purchases made with gift cards will count. No portion of purchase is tax deductible.