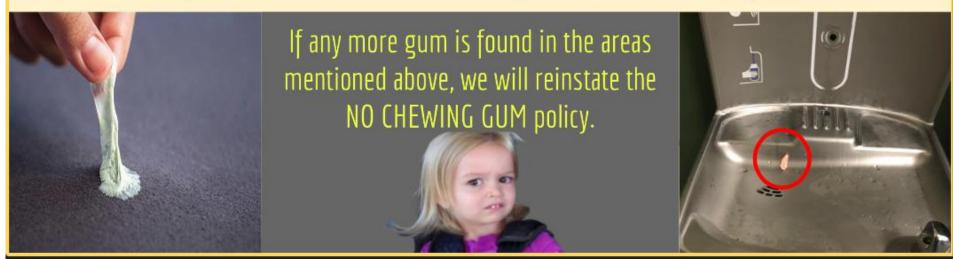

## **Chewing Gum**

We have noticed that gum has been found on the floors and even in the water fountains around the school. This poses a hygiene and maintenance issue. Please remember to dispose of your gum properly in the designated areas and help us keep our school clean and pleasant for everyone.